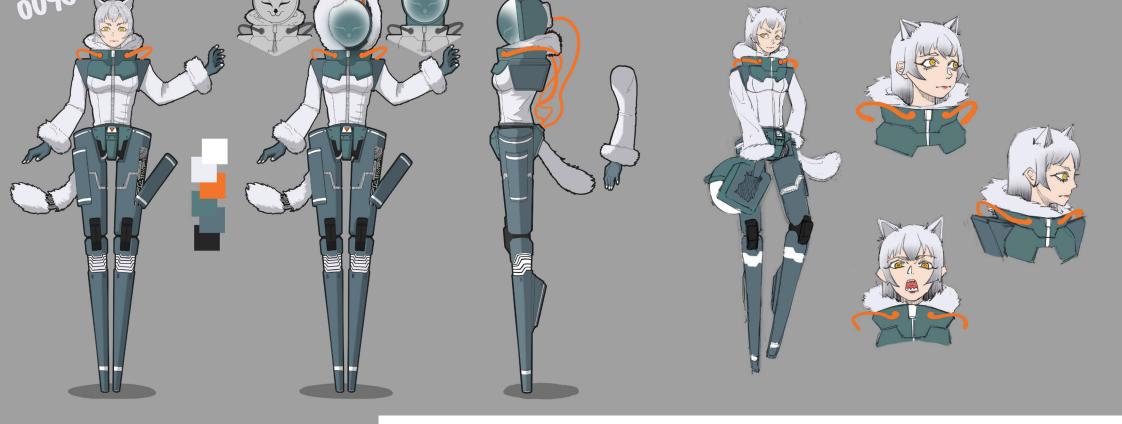

## **CHARACTER DESIGN**

Shiyuan Tong
BREIF
Student ID: 20008145

Group G

This rotation is about to create a character. The theme I chose is winter. I combined the elements of the arctic fox (Vulpes Lagopus) and the clothes of Eskimo. So here is my character. This character is included in my own story world PLAN H (ETA). Her name is I(1, iota), she is a clone man, number is 0090. She was converted to the high mobility type in the arctic. Her helmet can help her to keep warm and breathe, and also help her fight in high speed mode. Her weapon is a submachine gun that based on Project 90, and I add some cold districts style.

## **REFLECTION**

I think I need more practice on human body, I used a triangle to dicribe her legs on one hand I was trying to use shape to design a character, on the other hand was that I'm not good at drawing human legs. I also need more practice on emotional sheets cause I think they don't work well.