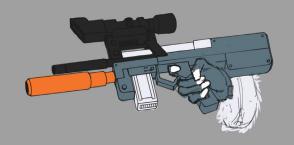

## **CHARACTER DESIGN**

Shiyuan Tong
BREIF
Student ID: 20008145

Group G

This rotation is about to create a character. The theme I chose is winter. I combined the elements of the arctic fox (Vulpes Lagopus) and the clothes of Eskimo. So here is my character. This character is included in my own story world PLAN H (ETA). Her name is I(1, iota), she is a clone man, number is 0090. She was converted to the high mobility type in the arctic. Her helmet can help her to keep warm and breathe, and also help her fight in high speed mode. Her weapon is a submachine gun that based on Project 90, and I add some cold districts style.