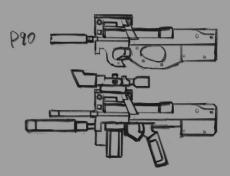

## **CHARACTER DESIGN**

Shiyuan Tong
BREIF
Student ID: 20008145

Group G

This rotation is about to create a character. The theme I chose is winter. I combined the elements of the arctic fox (Vulpes Lagopus) and the clothes of Eskimo. So here is my character. This character is included in my own story world PLAN H (ETA). Her name is I(1, iota), she is a clone man, number is 0090. She was converted to the high mobility type in the arctic. Her helmet can help her to keep warm and breathe, and also help her fight in high speed mode. Her weapon is a submachine gun that based on Project 90, and I add some cold districts style.