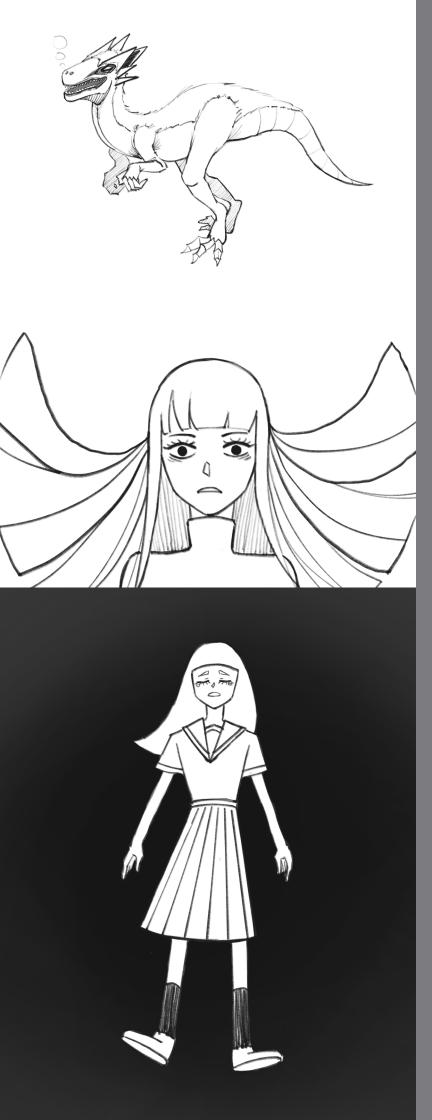

So in this project, we should make three film with sound each in 10 seconds. My first is the sound of a monster which is sleeping. The second one is about a girl was awakened from her sleep with a horrific background sound. Ther third one is a girl who was ostracized and beome lonely.